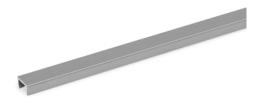

#### INFORMATION

Cover profiles GN 71i are produced by extrusion molding and are inserted into the slot of aluminum profiles.

They protect the slot from dust and dirt, cover the cables and hoses in the slot and make for a visually appealing appearance.