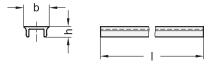

Cover profiles are supplied in bundles. The table shows the quantity included in each bundle.

### GN 71i

| Description     | n | Length I<br>in m | Bundle<br>Pieces | b ≈ | h≈ | 52  |
|-----------------|---|------------------|------------------|-----|----|-----|
| GN 71i-8-AN-2-4 | 8 | 2                | 4                | 9.7 | 4  | 220 |