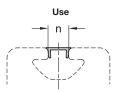

### GN 71i

| Description     | n | Length I<br>in m | Bundle<br>Pieces | b ≈ | h≈ | 52  |
|-----------------|---|------------------|------------------|-----|----|-----|
| GN 71i-8-AN-2-4 | 8 | 2                | 4                | 9.7 | 4  | 220 |